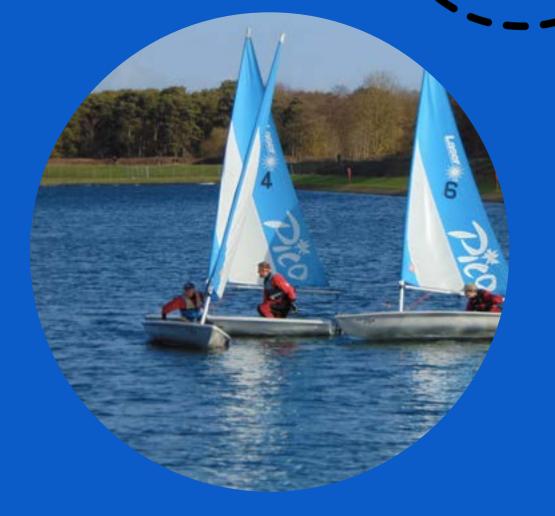

### **Our Boats**

Our Club has a fleet of Laser Pico's a fleet of laser 1's and a fleet of Laser Bahia's for club members to use at a small cost. we also welcome members to bring their own boats www.banburycrosssailingclub.org.uk